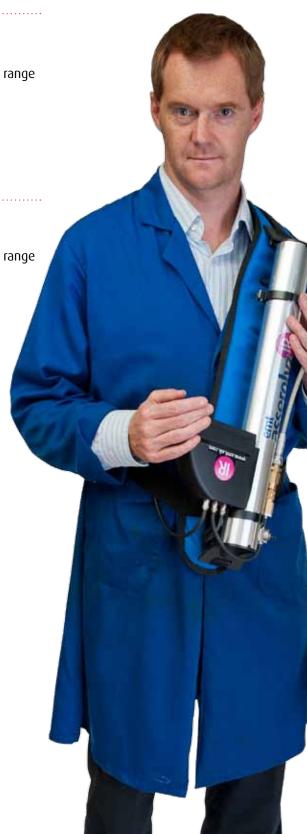

Weighing 1.8 kg (<4 lb) the asserolyz-IR is the lightest and most portable SF6 analyser in the world.

Measuring from 3 to 8 gases simultaneously including operating as a ppm SF6 leak detector, the asserolyz-IR truly is the most advanced SF6 analyser in the world today.

• Operating time: 8 hours minimum

• Battery Charger with 90-240VAC input

• Optional Shoulder Carry Harness: increased portability

• Packaging: Robust carry case

• Dimensions:- 570mm (22.4") x 250mm (9.8") x 90mm (3.5")