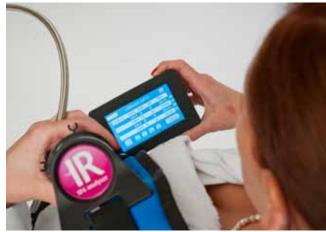

EMT, world leaders in SF6 handling and analysis are pleased to announce the launch of the world's 1st multi parameter infra red SF6 analyser, The asserolyz-IR brings interference free laboratory performance to the field.

Weighing 1.8 kg (<4 lb) the asserolyz-IR is the lightest and most portable SF6 analyser in the world.

Measuring from 3 to 8 gases simultaneously including operating as a ppm SF6 leak detector, the asserolyz-IR truly is the most advanced SF6 analyser in the world today.