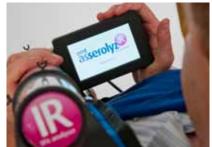

EMT, world leaders in SF6 handling and analysis are pleased to announce the launch of the world's 1st multi parameter infra red SF6 analyser, The asserolyz-IR brings interference free laboratory performance to the field.

Weighing 1.8 kg (<4 lb) the asserolyz-IR is the lightest and most portable SF6 analyser in the world.

Measuring from 3 to 8 gases simultaneously including operating as a ppm SF6 leak detector, the asserolyz-IR truly is the most advanced SF6 analyser in the world today.