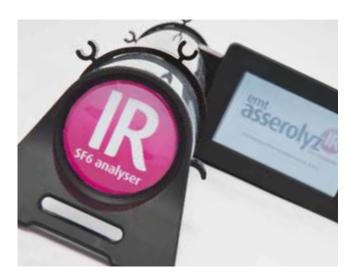

EMT, world leaders in SF6 handling and analysis are pleased to announce the launch of the world's 1st multi parameter infra red SF6 analyser, The asserolyz-IR brings interference free laboratory performance to the field.

Weighing 1.8 kg (<4 lb) the asserolyz-IR is the lightest and most portable SF6 analyser in the world.

Measuring from 3 to 8 gases simultaneously including operating as a ppm SF6 leak detector, the asserolyz-IR truly is the most advanced SF6 analyser in the world today.