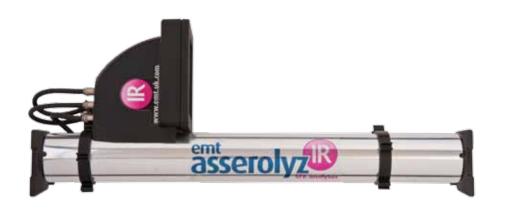

Weighing 1.8 kg (<4 lb) the asserolyz-IR is the lightest and most portable SF6 analyser in the world.

Measuring from 3 to 8 gases simultaneously including operating as a ppm SF6 leak detector, the asserolyz-IR truly is the most advanced SF6 analyser in the world today.

• Operating time: 8 hours minimum

• Battery Charger with 90-240VAC input

• Optional Shoulder Carry Harness: increased portability

• Packaging: Robust carry case

• Dimensions:- 570mm (22.4") x 250mm (9.8") x 90mm (3.5")

• Instrument Weight: 1.8 kg (<4 lbs)