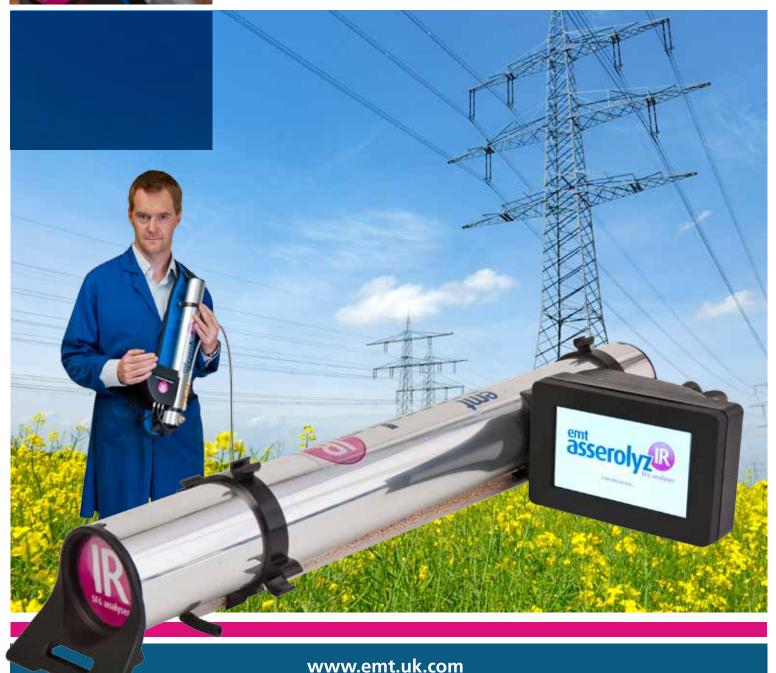

# Bringing Laboratory SF6 analysis to the field

from the world leaders in SF6 analysis and handling

Asserolyz-IR... The world's 1st multi parameter SF6 high performance Infra Red SF6 gas Analyser... Bringing the Laboratory to the field!.. High performance portable SF6 measurements... remotely.

EMT, world leaders in SF6 handling and analysis are pleased to announce the launch of the world's 1st multi parameter infra red SF6 analyser, The asserolyz-IR brings interference free laboratory performance to the field.

Weighing 1.8 kg (<4 lb) the asserolyz-IR is the lightest and most portable SF6 analyser in the world.

Measuring from 3 to 8 gases simultaneously including operating as a ppm SF6 leak detector, the asserolyz-IR truly is the most advanced SF6 analyser in the world today.